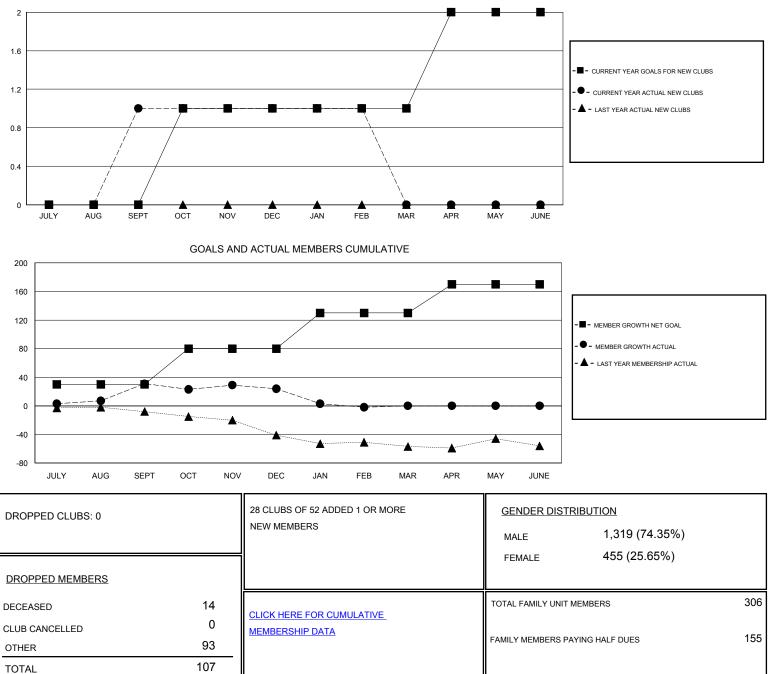

## District 5M 1

Results as of: 2/29/2020

| GMT:                           | LOCATION MINNESOTA |   |   |                                  |    |    | GMT CA |
|--------------------------------|--------------------|---|---|----------------------------------|----|----|--------|
| Clubs<br>RESULTS FOR 2019-2020 |                    |   |   | Members<br>RESULTS FOR 2019-2020 |    |    |        |
|                                |                    |   |   |                                  |    |    |        |
| IULY/AUG/SEPT                  | 0                  | 1 | 0 | JULY/AUG/SEPT                    | 30 | 64 | 33     |
| OCT/NOV/DEC                    | 1                  | 0 | 0 | OCT/NOV/DEC                      | 50 | 27 | 34     |
| AN/FEB/MAR                     | 0                  | 0 | 0 | JAN/FEB/MAR                      | 50 | 16 | 40     |
| APR/MAY/JUNE                   | 1                  | 0 | 0 | APR/MAY/JUNE                     | 40 | 0  | 0      |